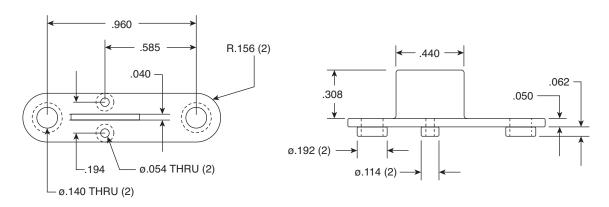

## **DIMENSIONS: in.**

| MOUSER<br>STOCK NO. | Description          |
|---------------------|----------------------|
| 561-18PT2-HD-WOB    | PTI-2 HD W/O BARRIER |
| 561-E002            | PTI-2 HD             |